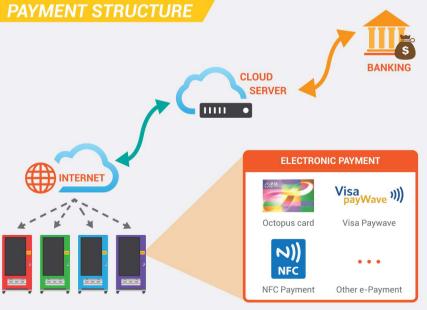

#### Features

- 49" LED Finger Touch Screen with attractive video advertisement.
- Make online sales monitoring, statistical reports, accounting temperature.
- Interactive POS System : tailor-made interface for easy items changing and customizing video advertisement.
- Support LAN, 3G/4G for remote control.
- NFC Payment System makes shopping easier and quicker.
- Cooling and heating system from 2°C to +58 °C.