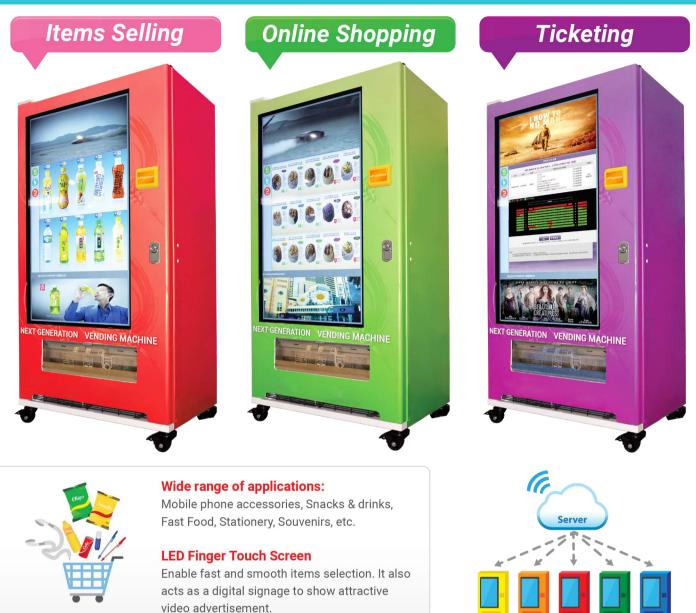

## **VENDING MACHINE for Marketing Event**

#### Features

- 49" LED Finger Touch Screen with attractive video advertisement.
- Make online sales monitoring, statistical reports, accounting temperature.
- Interactive POS System : tailor-made interface for easy items changing and customizing video advertisement.
- Support LAN, 3G/4G for remote control.
- NFC Payment System makes shopping easier and quicker.
- Cooling and heating system from 2°C to +58 °C.