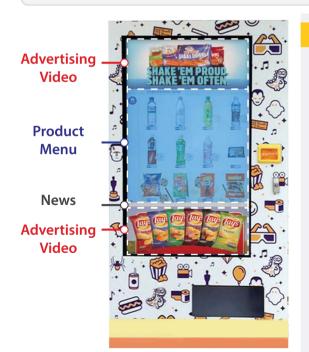

#### Features

- 49" LED Finger Touch Screen with attractive video advertisement.
- Make online sales monitoring, statistical reports, accounting temperature.
- Interactive POS System : tailor-made interface for easy items changing and customizing video advertisement.
- Support LAN, 3G/4G for remote control.
- NFC Payment System makes shopping easier and quicker.
- Cooling and heating system from 2°C to +58 °C.