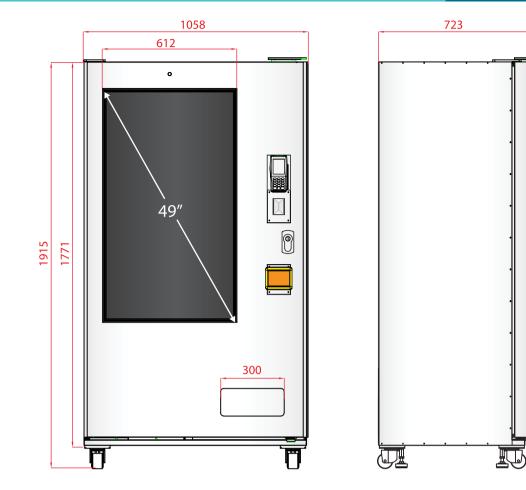

# **VENDING MACHINE**

| Model Type                   | HSNV-M38                                                                                                                               |
|------------------------------|----------------------------------------------------------------------------------------------------------------------------------------|
| Dimensions                   | H 1915 x W 1058 x D 723 mm (~10cm space to wall)                                                                                       |
| System Operation System      | Linux Ubuntu (allow power hot stop / start)                                                                                            |
| Display                      | 49" LED display with touch sensor                                                                                                      |
| No of Selections             | 42 selections max. (depends on product size)                                                                                           |
| Weight                       | 350 KG                                                                                                                                 |
| Computer                     | Intel i3 Processor, 64GB SSD Hard Disk, 4GB RAM                                                                                        |
| Selling Goods                | Bottle, PET bottle, Paper pack, Food & Snack, Souveniretc.                                                                             |
| Refrigeration Specifications | 4 °C - 58 °C                                                                                                                           |
| Product Housing System       | Drawer shelf structure                                                                                                                 |
| Power Source                 | AC 100-220V 50/60Hz                                                                                                                    |
| Power Consumption            | 450W, 2000kWh/per year                                                                                                                 |
| Feature                      | LAN Data, Online Error Monitoring                                                                                                      |
| Optional                     | Camera, Photo Printer, Credit Card Reader, Cash Notes, NFC Reader, QR Code Reader, Apple Pay, Android Pay, Membership Card Reader etc. |
| Software Package             | Server Monitoring, Vending Machine Sales Editor Software, Online Error Monitoring,<br>Daily Sales Report, Video Broadcasting System    |
| Installation Prerequisites   | Indoor Use Only                                                                                                                        |