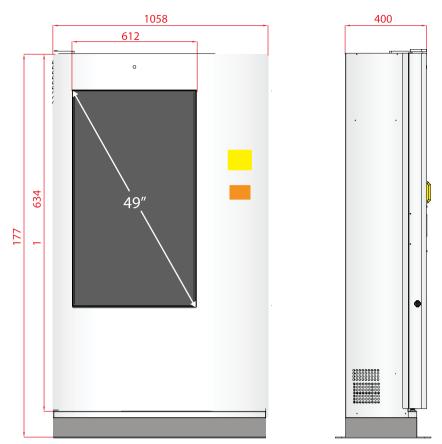

## **MINI VENDING MACHINE**

| Model Type                   | HS-854                                                                                                                                 |
|------------------------------|----------------------------------------------------------------------------------------------------------------------------------------|
| Dimensions                   | H 1774 x W 1058 x D 400 mm                                                                                                             |
| System Operation System      | Linux Ubuntu (allow power hot stop / start)                                                                                            |
| Display                      | 49" LED display with touch sensor                                                                                                      |
| No of Selections             | 18 selections max. (depends on product size)                                                                                           |
| Weight                       | 300 KG                                                                                                                                 |
| Computer                     | Intel i3 Processor, 64GB SSD Hard Disk, 4GB RAM                                                                                        |
| Selling Goods                | Bottle, PET bottle, Paper pack, Food & Snack, Souveniretc.                                                                             |
| Refrigeration Specifications | 4 °C - 58 °C                                                                                                                           |
| Product Housing System       | Drawer shelf structure                                                                                                                 |
| Power Source                 | AC 100-220V 50/60Hz                                                                                                                    |
| Power Consumption            | 450W, 2000kWh/per year                                                                                                                 |
| Feature                      | LAN Data, Online Error Monitoring                                                                                                      |
| Optional                     | Camera, Photo Printer, Credit Card Reader, Cash Notes, NFC Reader, QR Code Reader, Apple Pay, Android Pay, Membership Card Reader etc. |
| Software Package             | Server Monitoring, Vending Machine Sales Editor Software, Online Error Monitoring,<br>Daily Sales Report, Video Broadcasting System    |
| Installation Prerequisites   | Indoor Use Only                                                                                                                        |