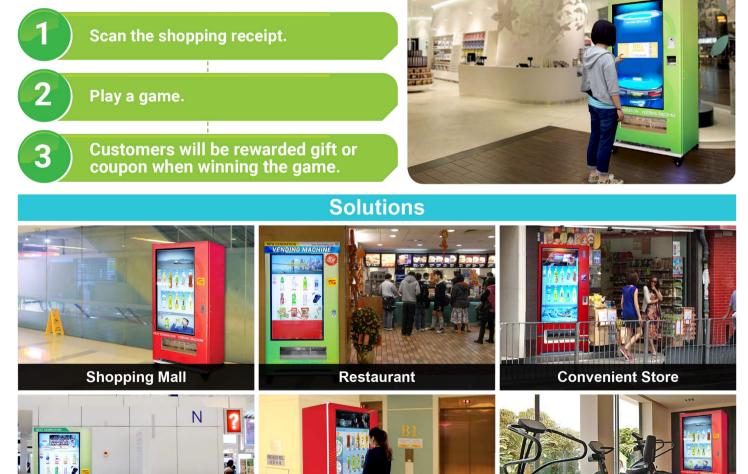

### **VENDING MACHINE**

# **|||||||| million**tech







## **VENDING MACHINE for Marketing Event**

#### Features



- 49" LED Finger Touch Screen with attractive video advertisement.
- Make online sales monitoring, statistical reports, accounting temperature.
- Interactive POS System : tailor-made interface for easy items changing and customizing video advertisement.
- Support LAN, 3G/4G for remote control.
- NFC Payment System makes shopping easier and quicker.
- Cooling and heating system from 2°C to +58 °C.

### How it works?



Lobby

Airport

Gymnasium

# **VENDING MACHINE**



| Model Type                   | HSNV-M38                                                                                                                               |
|------------------------------|----------------------------------------------------------------------------------------------------------------------------------------|
| Dimensions                   | H 1915 x W 1058 x D 723 mm (~10cm space to wall)                                                                                       |
| System Operation System      | Linux Ubuntu (allow power hot stop / start)                                                                                            |
| Display                      | 49" LED display with touch sensor