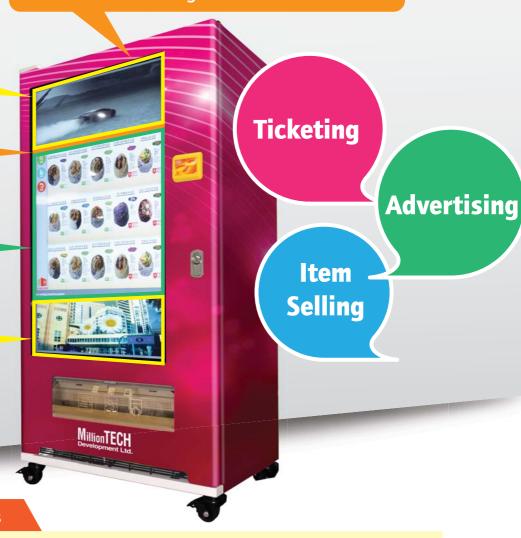

## Interactive Cloud Server Vending Machine

Tailor-made interface for easy items changing and customizing video advertisment.

Advertising Video

News

Product Menu

Advertising Video

## **Product Features**

- 55" LED Finger Touch Screen with attactive video advertisement.
- Make online sales monitoring, statistical reports, accounting temperature.
- Interactive POS System: tailor-made interface for easy items changing and customizing video advertisement.
- Support LAN, Optional: 3G/4G for remote control.
- Octopus Payment System makes shopping easier and quicker.
- Cooling and heating system from -2 °C to +70 °C.