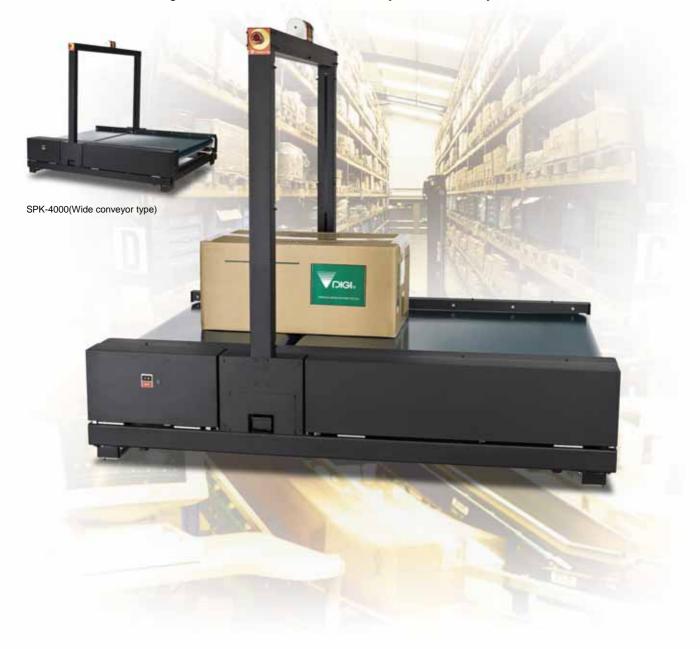

# SPK-3000

## Integrated In-motion Weigh/Dimension System

The SPK-3000 Conveyorized Weighing and Dimensioning System determines accurate cube and weight data of boxes automatically and instantly.

## Ideal for Logistics and Material Handling Applications!!

SPK-3000 is designed to measure and weigh cuboidal and non-cuboidal items in any orientation, suitable for high-volume distribution, warehousing, freight manifesting and other transportation applications.