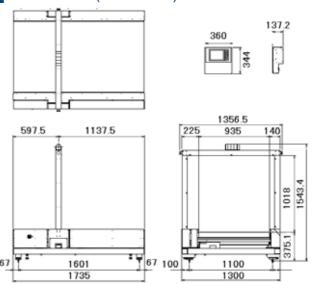

| 70cm         | 28inches        |
| Package interval |                  |              |                 |
| Operating        |                  | 0 - 40       | 32 - 104 F      |
| Temperature      |                  |              |                 |
| Interface        | RS232C/RS-422    |              |                 |
|                  | Option/ Ethernet |              |                 |
| Net Weight       | Approx.360kg     |              |                 |
| Operating        | AC200-220V(3 )   |              |                 |
| Voltage          |                  |              |                 |
| Power            | 300VA            |              |                 |
| Consumption      |                  |              |                 |

## Dimensions (SPK-3000)



## Specifications (SPK-4000)

|                  |                  | 1            | I              |
|------------------|------------------|--------------|----------------|
| Measuring        | Length           | 15 - 153cm   | 6 - 60inches   |
|                  | Width            | 10 - 122cm   | 4 - 48 inches  |
|                  | Height           | 6 - 92cm     | 2.4 - 36inches |
|                  | Increment        | 0.5cm        | 0.2inches      |
|                  | Measuring Device | Photo Sensor |                |
| Weighing         | Capacity         | 5/50kg       | 10/110lb       |
|                  | Increment        | 0.05/0.1kg   | 0.1/0.2lb      |
|                  | Weighing Device  | Load cell    |                |
|                  |                  |