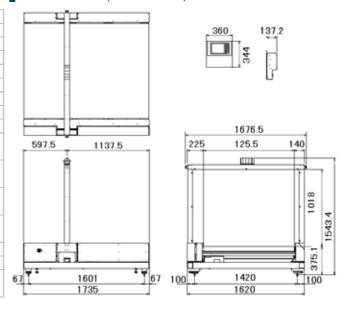

## Dimensions (SPK-4000)

Unit 509, 5/F, Tower II, Cheung Sha Wan Plaza, 833 Cheung Sha Wan Road, Kowloon, Hong Kong

Tel: (852) 2784 2868/ (852) 2788 3066 Fax: (852) 2319 2967

Email: sales@milliontech.com Website: www.milliontech.com