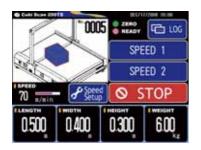

#### Large TFT Color Touch Panel fo Better User Interface

#### Large TFT Color Touch Panel for High Speed and Accurate Weighing and Dimensioning

Conveyor Speed : 70m/min.

Throughput : Max 3,500 packages /hour (if the item length is 50cm)

#### **Large TFT Color Touch Panel Display**

8.4" Color TFT Display guides the operator to perform simple, smooth and efficient operation. Operating statistics and diagnostic information are provided through this touch panel display.

#### **Angle Correction Function**

Even items slantingly fed onto the conveyor, the dimensions of each item is measured accurately with "Auto Angle Correction Logic" newly developed by DIGI.

Data output in Metric or Imperial units